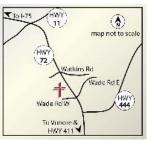

## Tickets: \$12.50 each in advance, \$15 at the door

Call the Church Office at 865 - 458-9407 for questions or advance sales.

260 Wade Road West, Loudon, TN Located just off Hwy 72, 1/2 mile west of Hwy 444